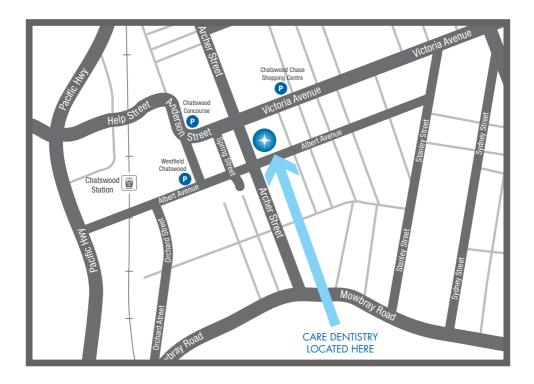

## **OUR LOCATION**

Our office is located next to Chatswood Police Station on ground floor with a shop front entrance.

### PUBLIC TRANSPORT DIRECTIONS

The Chatswood Bus & Train Interchange is three blocks away from Archer Street. Take the Victoria Avenue exit, walk three blocks, and take the third right onto Archer Street. We are approximately 150 meters along on the left.

#### PARKING

Free 3 hour parking is available in Westfield Chatswood & Chatswood Chase. Limited parking is available on-site, advanced booking required.